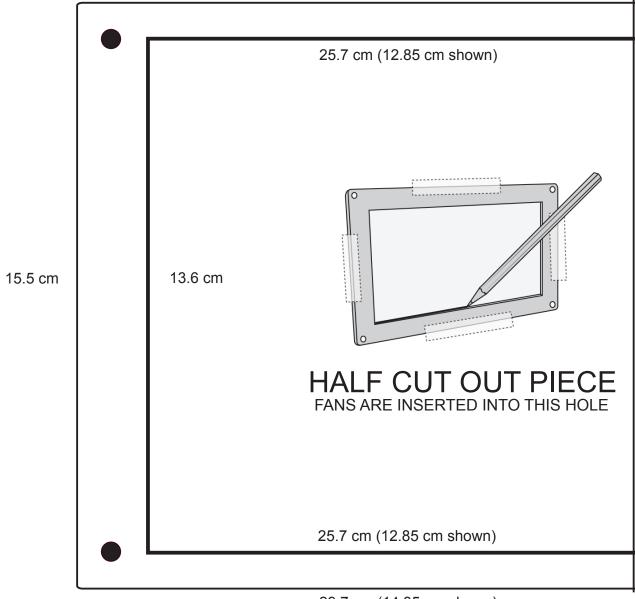

AIRPLATE S7 AND T7

- 1. This product includes plastic tracing stencils which are recommended to be used for accuracy.
- 2. When printing this PDF, please check printer settings to make sure the print is not being scaled.
- 3. Please measure the lines on this page with a ruler to check if it has been scaled by the printer.
- 4. The thicker lines indicate where to cut. The lighter lines display where the mounting plate will cover.
- 5. Screw holes are approximately 4 to 5 mm diameters in size.
- 6. If you have any questions or concerns, our contact information can be found on www.acinfinity.com

This model's dimensions exceeds the size of an A4 paper. Only HALF of the total template is shown below. This template should only be used as a reference.