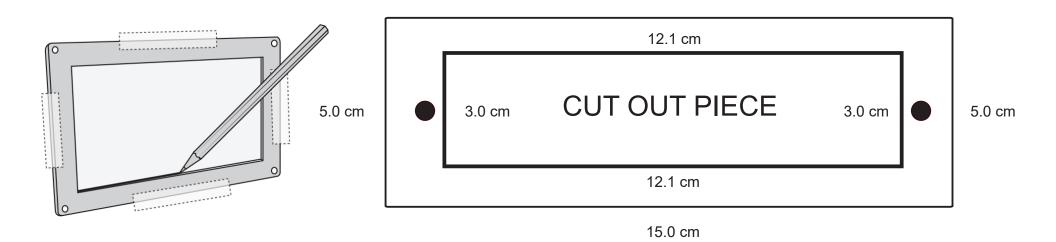

## **CUT OUT TEMPLATE**AIRPLATE S2

- 1. AIRPLATE fans include plastic tracing stencils which are recommended to be used for accuracy.
- 2. When printing this PDF, please check printer settings to make sure the print is not being scaled.
- 3. Please measure the lines on this page with a ruler to check if it has been scaled by the printer.
- 4. The thicker lines indicate where to cut. The lighter lines display where the mounting plate will cover.
- 5. Screw holes are approximately 4 to 5 mm diameter in size.
- 6. If you have any questions or concerns, our contact information can be found on www.acinfinity.com

AIRPLATE fans include plastic tracing stencils which are recommended to be used for accuracy. This template should only be used as a reference and product specifications may be subject to be changed without warning.