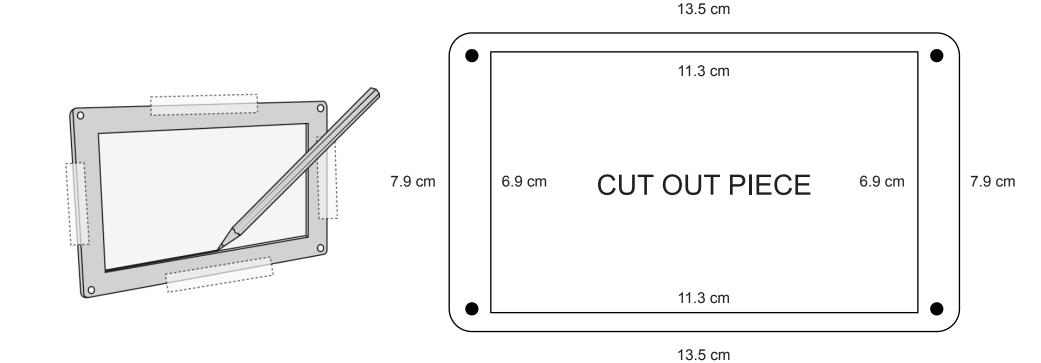

## **MOUNTING TEMPLATE**

CONTROLLER 2
MODEL AI-ATC

- 1. This product includes plastic tracing stencils which are recommended to be used for accuracy.
- 2. When printing this PDF, please check printer settings to make sure the print is not being scaled.
- 3. Please measure the lines on this page with a ruler to check if it has been scaled by the printer.
- 4. The thicker lines indicate where to cut. The lighter lines display where the mounting plate will cover.
- 5. Screw holes are approximately 2 to 3 mm diameters in size.
- 6. If you have any questions or concerns, our contact information can be found on www.acinfinity.com