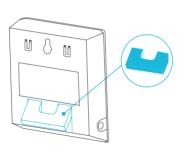

#### MAGNET MOUNTING

Use the magnets on the back of your hygrometer to mount it onto a magnetic surface.

#### PLATE MOUNTING\*

Screw the bolts into the slit at the upper half of the plate.

Hang the hygrometer by the bolts using the holes on the backside.

\*Controller plate not included