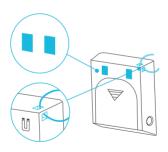

#### MAGNET MOUNTING

Use the magnets on the back of your hygrometer to mount it onto a magnetic surface. You may also thread a strap through the corner hole to hang your hygrometer.

For temperature and humidity display and alarm programming, see page 20 to download the app.

#### MAGNET MOUNTING

Use the magnets on the back of your hygrometer to mount it onto a magnetic surface.