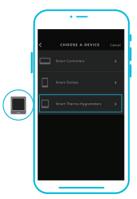

Tap on the "+" tab to add your smart device.

Note: Enable Bluetooth before starting the pairing process.

To launch the app, tap on the "Smart Thermo-Hygrometers" tab to begin pairing.

Select your hygrometer to begin pairing.