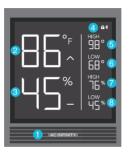

#### 1. LOGO BUTTON

Toggles the backlight between on and off when tapped, and switches the temperature scale between Fahrenheit and Celsius when held for 5 seconds.

Hold the logo button for 10 seconds until the alarm icon disappears to stop the alarm beeping.

#### 2. PROBE TEMPERATURE

Displays the current temperature that the probe is detecting. Shows "--" if no probe is plugged in (AC-CCB1 only). Trend indicator signals a rise, steady, or fall in temperature within the last hour.

#### 3. PROBE HUMIDITY

Displays the current humidity that the probe is measuring. Shows "--" if no probe is plugged in (AC-CCB1 only). Trend indicator signals a rise, steady, or fall in humidity within the last hour.

#### 4. STATUS ICONS

Flashes or displays the alert icons from the controller. Icons include Alarm and Bluetooth.

#### 5. HIGH TEMPERATURE

Displays the current highest temperature reading.

#### 6. LOW TEMPERATURE

Displays the current lowest temperature reading.

#### 7. HIGH HUMIDITY

Displays the current highest humidity reading.

#### 8. LOW HUMIDITY

Displays the current lowest humidity reading.