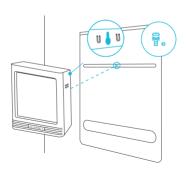

#### STEP 1

Plug the sensor probe into the hygrometer's 3.5mm jack. Skip steps 1 and 2 if your model does not have a probe jack.

CLOUDCOM B1

## STEP 2

Position the corded sensor probe and secure it by using the included zip tie and tie mount.

#### MAGNET MOUNTING

Use the magnets on the back of your hygrometer to mount it onto a magnetic surface. You may also thread a strap through the corner hole to hang your hygrometer.

For temperature and humidity display and alarm programming, see page 20 to download the app.

### **WALL MOUNTING**

Apply a screw set onto a spot on your wall to wall mount your hygrometer.