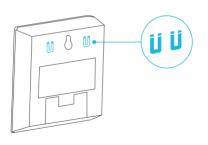

### **WALL MOUNTING**

Apply a screw set onto a spot on your wall to wall mount your hygrometer.

#### PLATE MOUNTING\*

Screw the bolts into the slit at the upper half of the plate.

Hang the hygrometer by the bolts using the holes on the backside.

\*Controller plate not included