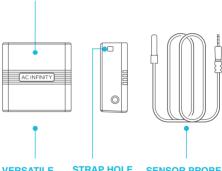

## KEY FEATURES

### THERMO-HYGROMETER

Detects current temperature and humidity and programs alarms when used with the AC Infinity app.

## **VERSATILE**

Compact design fits in any setting.

## STRAP HOLE

Allows for mobility and hanging.

## SENSOR PROBE

Provides precise climate readings.

Note: External sensor probe included with AC-CCA1 only.