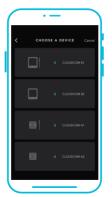

Tap on the "+" tab to add your smart device.

Note: Enable Bluetooth before starting the pairing process.

To launch the app, tap on the "Smart Thermo-Hygrometers" tab to begin pairing.

Select your hygrometer to begin pairing.