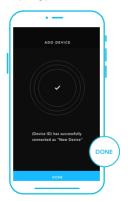

Tap DONE button to complete the pairing process.

Your hygrometer will appear in your smart device with a unique ID.