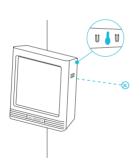

### **WALL MOUNTING**

Apply a screw set onto a spot on your wall to wall mount your hygrometer.

#### PLATE MOUNTING\*

Screw the bolts into the slit at the upper half of the plate.

Hang the hygrometer by the bolts using the holes on the backside.

\*Controller plate not included