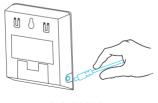

#### STEP 1

Plug the sensor probe into the hygrometer's 3.5mm jack. Skip steps 1 and 2 if your model does not have a probe jack.

CLOUDCOM B1

## STEP 2

Position the corded sensor probe and secure it by using the included zip tie and tie mount.