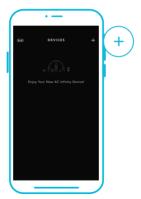

Tap on the "+" tab to add your smart device.

Note: Enable Bluetooth before starting the pairing process.

To launch the app, tap on the "Smart Thermo-Hygrometers" tab to begin pairing.

Select your hygrometer to begin pairing.