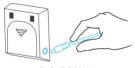

#### STEP 1

Plug the sensor probe into the hygrometer's 3.5mm jack. Skip steps 1 and 2 if your model does not have a probe jack.

CLOUDCOM B1

## STEP 2

Position the corded sensor probe and secure it by using the included zip tie and tie mount.