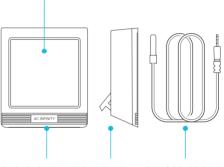

## **KEY FEATURES**

## THERMO-HYGROMETER

Displays and detects current temperature and humidity. Programs alarms when used with the AC Infinity app.

## **BACKLIGHT**

## KICKSTAND

## SENSOR PROBE

Improves visibility in darker settings. Keeps vour hygrometer upright. climate readings.

Provides precise

Note: External sensor probe included with AC-CCB1 only.