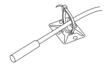

#### STEP 1

Plug the sensor probe into the hygrometer's 3.5mm jack. Skip steps 1 and 2 if your model does not have a probe jack.

CLOUDCOM B1

## STEP 2

Position the corded sensor probe and secure it by using the included zip tie and tie mount.