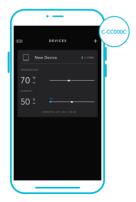

Tap DONE button to complete the pairing process.

Your hygrometer will appear in your smart device with a unique ID.